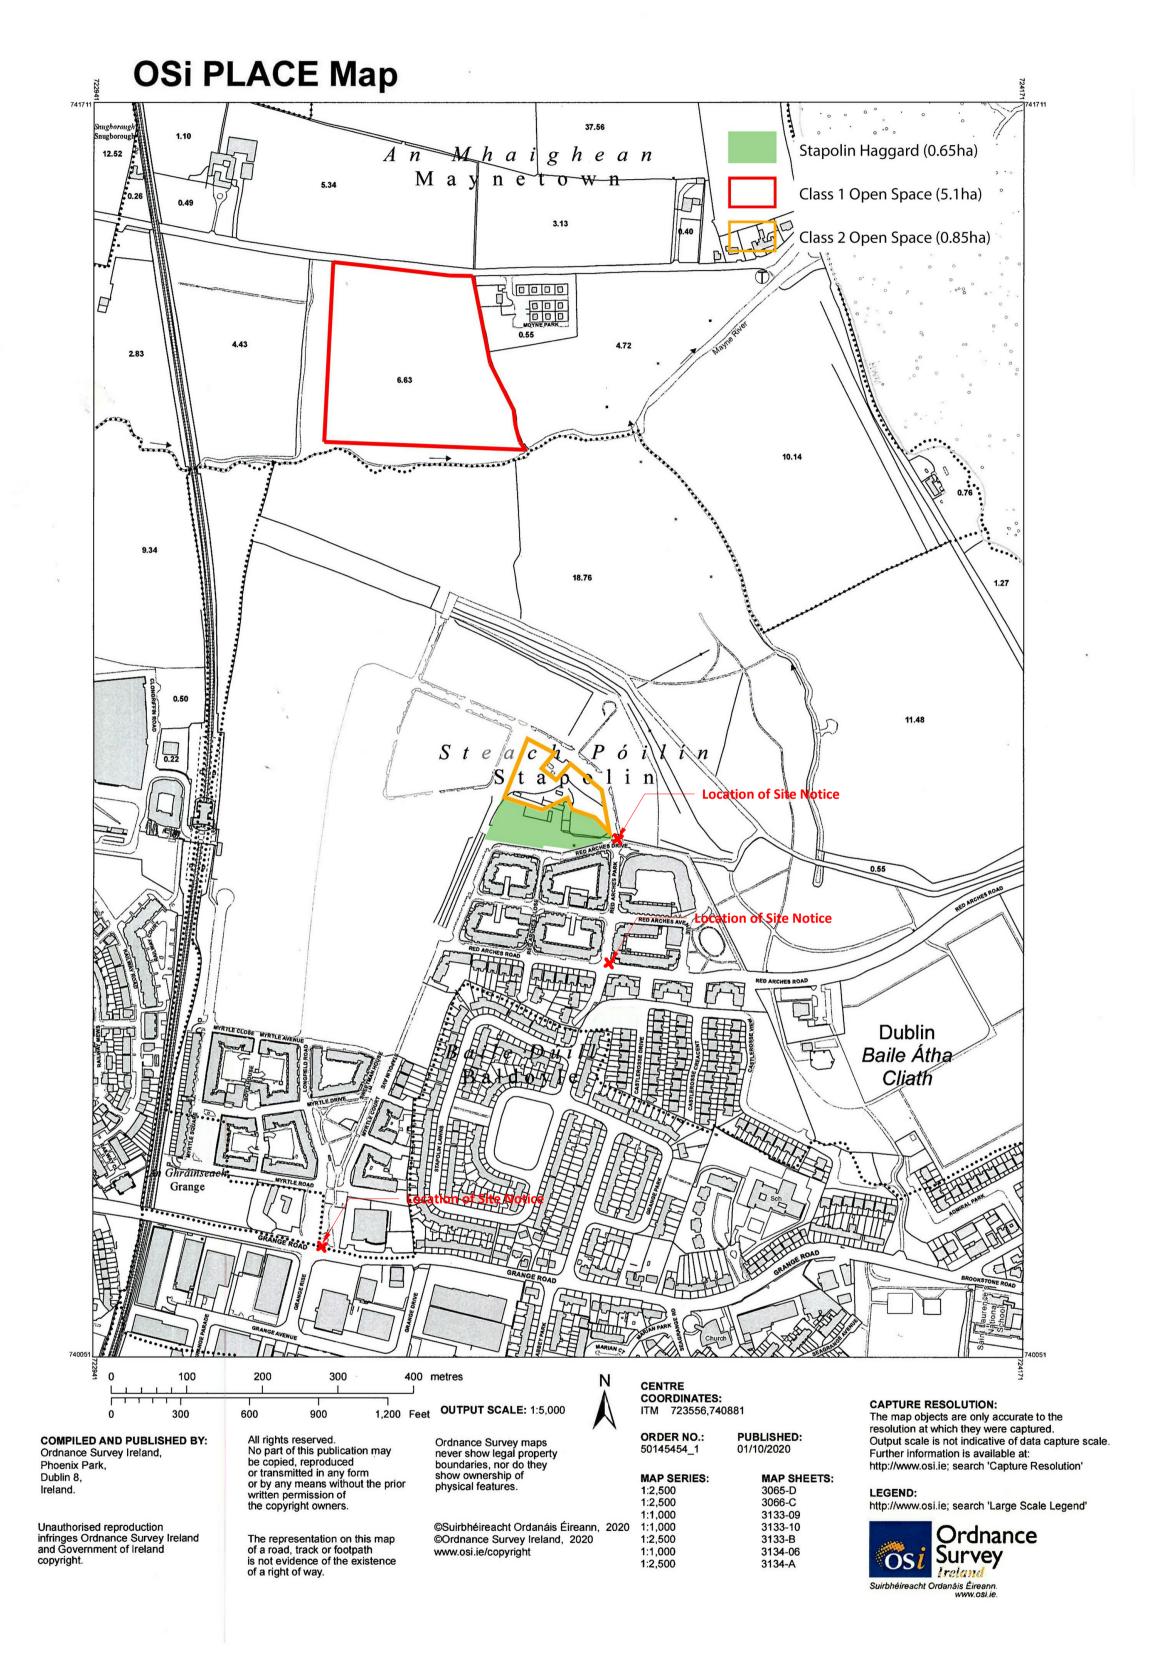

## Class 1 Open Space

**1** 1:5000

| Rev. No. | Date       | Bv | Description         | STATUS SUITABILITY CODES                                        |                                                          |                                               | NOTE: All dimension                           |              | CLIENT         |                                       |
|----------|------------|----|---------------------|-----------------------------------------------------------------|----------------------------------------------------------|-----------------------------------------------|-----------------------------------------------|--------------|----------------|---------------------------------------|
|          |            | -, | '                   | SO Work in progress                                             |                                                          |                                               | site. Do not scale this figured dimensions of | •            | CLIENT         | Lismore Homes Ltd                     |
| P1       | 15-12-2021 |    | Issued for planning | S1 Shared - for Co-ordination                                   |                                                          |                                               | conjunction with all                          | ,            |                |                                       |
|          |            |    |                     | S2 Shared - for Information                                     |                                                          |                                               | project drawings and                          |              |                | GA2; Residential Development Baldoyle |
|          |            |    |                     | S3 Shared - for Review & Comment                                | · C                                                      | C H                                           | including from other                          | consultants. | PROJECT        | GAZ, Nesidential Development Baldoyle |
|          |            |    |                     | S4 Shared - for Stage Approval                                  |                                                          |                                               | stage                                         |              |                |                                       |
|          |            |    |                     | S6 Shared - for Project Information Model                       | ARCH                                                     | HITECTS                                       | •                                             |              |                |                                       |
|          |            |    |                     | S7 Shared - for Asset Information Model D1 Suitable for Costing |                                                          | or Designers • Masterplanners                 | PLAIN                                         | INING        |                |                                       |
|          |            |    |                     | D2 Suitable for Tender                                          | Architects - Interio                                     | Designers - Masterphanners                    |                                               |              | DWG TITLE      | Class 1 and Class 2 Open Space        |
|          |            |    |                     | D3 Suitable for Contractor Design                               | Lacken House, Dub                                        | blin Road, Kilkenny R95 KF34                  | status                                        | revision no. | D 11 0 11 12 2 | Ciaco i ana ciaco 2 open opace        |
|          |            |    |                     | D4 Suitable for Procurement                                     | Tel +35                                                  | 53 (0)56 776 1591                             |                                               |              | Date 15/12     | 2/21 drawing no.                      |
|          |            |    |                     | An Published - Approved & Accepted Complete                     | E-Mail: info                                             | @cch-architects.com                           |                                               | P1           | Drawn R. RY    | (ANI                                  |
|          |            |    |                     | Bn Published - Partially signed off with comments               | © Drawing copyright CCH Arc                              | chitects Ltd. Not to be copied, reproduced or | project ref                                   | 20003        | Scale 1        | BALN5 -CCH -00 -ZZ -DR -A -012        |
|          |            |    |                     | CR Published - Construction Record                              | distributed without prior consent of CCH Architects Ltd. | project ref.                                  | 20003                                         | @ A2 500     | 00             |                                       |
| ·        | ·          |    |                     | ·                                                               |                                                          |                                               |                                               |              |                |                                       |